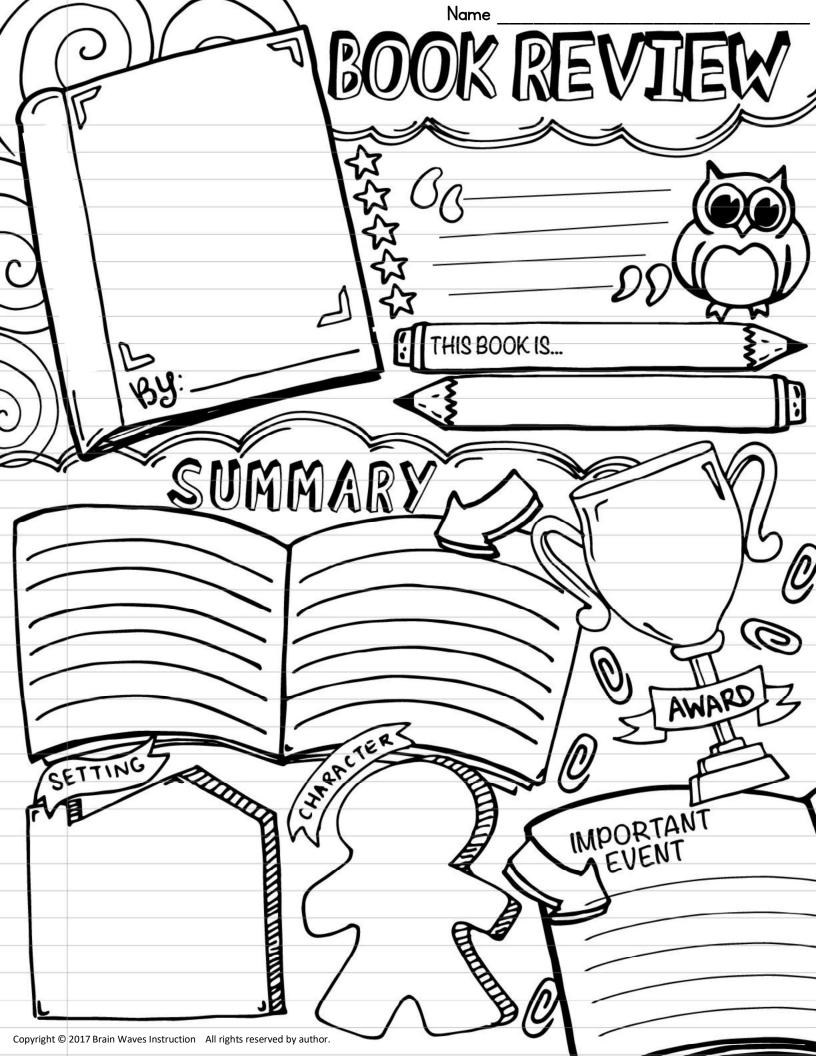

# Book REVIEW

Name

## OVERVIEW

- TITLE: \_\_\_\_\_
- AUTHOR:
- RATING (out of 5 stars):

EXPLAIN YOUR RATING

find a QUOTE from the book that you found interesting, intriguing or inspiring.

WRITE THE QUOTE ON THE LINES NEXT TO THE OWL.

What are 3 words to describe this book?

Write them in the boxes below.

WRITE THE WORDS INSIDE THE PENCIL SHAPES.

## SUMMARY!

- 1. What is the book about?
- 2. Where does the book mainly take place?
- 3. Who is the book mainly about?
- 4. What happens in the book?

5. What does the book teach the reader?

Combine your answers to create a quick summary of the book.

| <br> | <br> |  |
|------|------|--|
| <br> | <br> |  |
|      |      |  |

WRITE ON THE SUMMARY LINES.

| Name   |   |  |  |  |  |  | 1 |  | ٠, |  |  |  |  | . 1 |  |  |  |  |  |  |
|--------|---|--|--|--|--|--|---|--|----|--|--|--|--|-----|--|--|--|--|--|--|
| Book _ |   |  |  |  |  |  |   |  |    |  |  |  |  |     |  |  |  |  |  |  |
| Authoi | _ |  |  |  |  |  |   |  |    |  |  |  |  |     |  |  |  |  |  |  |

What is one important setting in the book?

What does the setting look like?

Sketch a picture of the setting.

SKETCH THE SETTING IN THE HOUSE SHAPE. ADD LABELS

#### AWARD TIME

Imagine that you can give this book an award. What would it be?

AWARD:

why is the book worthy of the award?

WRITE YOUR BOOK'S AWARD ON THE TROPHY.

#### CHARACTER ANALYSIS

Who is one of the main characters in the book?

- Describe the character's APPEARANCE.
- Describe the character's PERSONALITY.
- Pescribe the character's ACTIONS.

FILL THE CHARACTER SHAPE WITH YOUR ANALYSIS

PLOT
What was one major plot
event in the book?
What happened? Why
was it important?

Copyright © 2017 Brain Waves Instruction

All rights reserved by author.

WRITE ON THE EVENT LINES